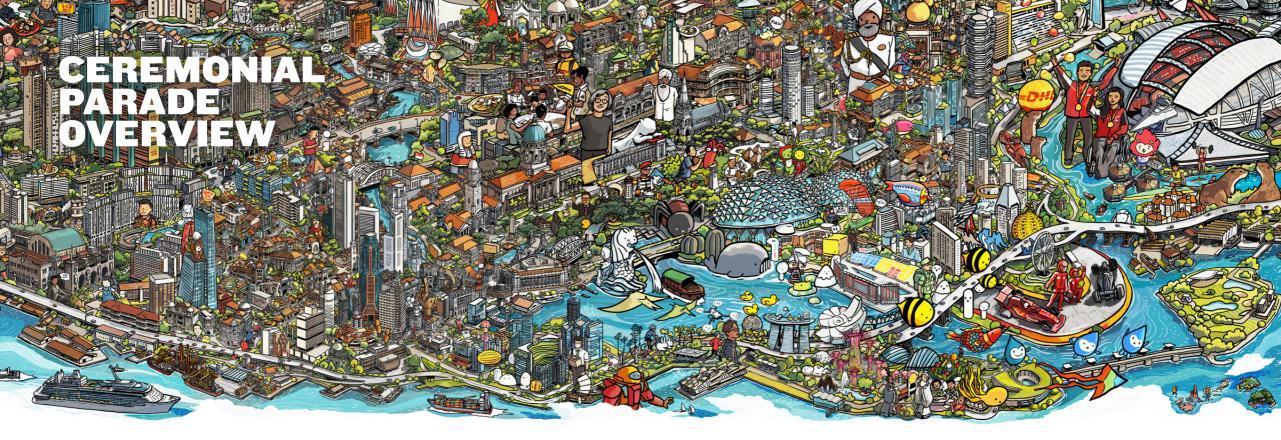

113

NDP 2021 PARADE REGIMENTAL SERGEANT MAJOR MWO Albert Tan

and the second second

**CEREMONIAL PARADE** Contingents from the SAF, SPF, and the SCDF

A DESCRIPTION OF TAXABLE PARTY OF TAXABL

ARRIVAL OF PRIME MINISTER AND VIPS Our esteemed guests arrive to take their seats.

### STATE FLAG FLYPAST

Helmed by our CH-47 Chinook and escorted by our AH-64D Apache attack helicopters. The State Flag flypast will fly across the heartlands to bring the parade closer to Singaporeans This year's Parade and Ceremony is a traditional parade marked by the return of the Colours Party, together with the Military and Home Team supporting contingents.

Joining the parade virtually for the first time are 21 civilian contingents from all over the island, in addition to the 9 contingents on site.

Defending our land, securing our waters and guarding out skies. This year's parade seeks to inspire confidence in total defence but also pay tribute to our Everyday Heroes amidst our fight against COVID-19.

### PRESIDENT'S ARRIVAL

Mdm Halimah Yacob arrives, heralding the official start of the ceremony

## PRESIDENTIAL GUN SALUTE

**MAAAAA** 

This traditional 21 gun salute by 25-pounder howitzers is the highest military salute honouring our President

#### **FEU DE JOIE AND MARCH PAST**

French for "fire of joy", the Feu-de-joie Salute will be executed by the Guard of Honour to celebrate Singapore's birthday